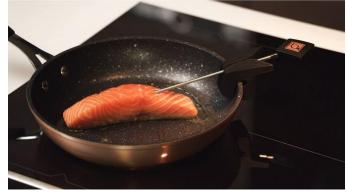

#### Perfect Sensor

- There are three ways of using the perfect sensor probe
  - 1. View the temperature measured in the dish directly on the hob's display.
  - 2. Programme a temperature setpoint to be reached in the dish (Expert mode)
  - 3. Set the temperature thanks to the 6 cooking functions proposed.
- With the help of connected probe, the hob indicates in real time and to the nearest degree the temperature measured in your dish.
- Sensor probe detects temperature from 5°C 180°C.
- 6 Perfect Sensor functions:
  - ➢ C1 Expert mode
  - > C2 Melt
  - > C3 Vacuum cooking (Sous Vide)
  - > C4 Warm
  - ➢ C5 Slow Cooking
  - > C6 Boil
- Pairing:
  - > Pairing takes place only once when using the sensor for the first time or when replacing it.
  - > Once confirmed, sensor light will turn blue.
  - > Pairing only in needs to be done once.