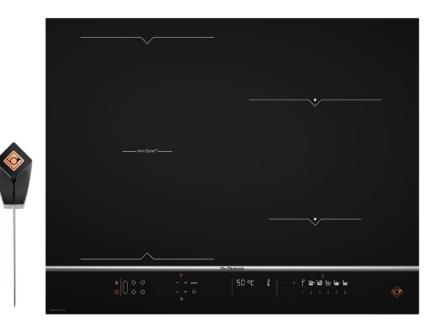

## 65CM 4 ZONE PERFECT SENSOR INDUCTION HOB DPI7684XT

- Perfect Sensor probe
- 4 zones
- Intelligent touch control with digit display
- 19 power levels
- Booster
- 4 x independent timers
- Quick Access functions:
  - ➤ Keep warm
  - Simmer
  - ≻ Sear
- Power tracker / Elapsed timer / Recall function
- ICS (Intelligent Co System):

| <b>Cooking Zones</b> | #1 + #2              | #3          | #4         |
|----------------------|----------------------|-------------|------------|
| Position of zone     | Left                 | Front right | Rear right |
| Size of zone (mm)    | HoriZonetech 400x230 | 160         | 230        |
| Power (W)            | 3700                 | 2400        | 3700       |

#### Perfect Sensor

- There are three ways of using the perfect sensor probe
  - 1. View the temperature measured in the dish directly on the hob's display.
  - 2. Programme a temperature setpoint to be reached in the dish (Expert mode)
  - 3. Set the temperature thanks to the 6 cooking functions proposed.
- With the help of connected probe, the hob indicates in real time and to the nearest degree the temperature measured in your dish.
- Sensor probe detects temperature from 5°C 180°C.
- 6 Perfect Sensor functions:
  - ➢ C1 Expert mode
  - > C2 Melt
  - > C3 Vacuum cooking (Sous Vide)
  - > C4 Warm
  - ➢ C5 Slow Cooking
  - > C6 Boil
- Pairing:
  - > Pairing takes place only once when using the sensor for the first time or when replacing it.
  - > Once confirmed, sensor light will turn blue.
  - > Pairing only in needs to be done once.