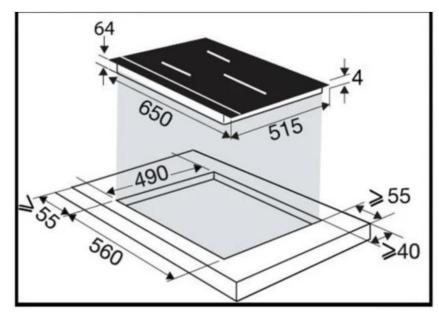

### Dimensions

- Dimensions of overall product (mm): H68 x W650 x D515
- Built in dimensions (mm): W560 x D490
- Net weight (kg): 11.5
- Gross weight (kg): 12