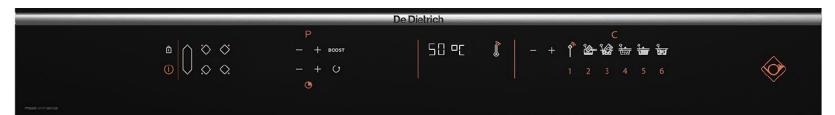

## 65CM 4 ZONE PERFECT SENSOR INDUCTION HOB DPI7684XT

- Perfect Sensor probe
- 4 zones
- Intelligent touch control with digit display
- 19 power levels
- Booster
- 4 x independent timers
- Quick Access functions:
  - ➤ Keep warm
  - Simmer
  - ≻ Sear
- Power tracker / Elapsed timer / Recall function
- ICS (Intelligent Co System):

 $\succ\,$  This function optimises the choice of cooking zone for the diameter of cookware used.

- 10 safety features:
  - Residual heat indicator
  - Small object safety
  - Anti overflow
  - Autostop® system
  - Keypad lock
  - > Automatic saucepan detection
  - Temperature limiter
  - Low voltage, Connection error, Over Tension

#### Perfect Sensor

- There are three ways of using the perfect sensor probe
  - 1. View the temperature measured in the dish directly on the hob's display.
  - 2. Programme a temperature setpoint to be reached in the dish (Expert mode)
  - 3. Set the temperature thanks to the 6 cooking functions proposed.
- With the help of connected probe, the hob indicates in real time and to the nearest degree the temperature measured in your dish.
- Sensor probe detects temperature from 5°C 180°C.
- 6 Perfect Sensor functions:
  - ➢ C1 Expert mode
  - > C2 Melt
  - > C3 Vacuum cooking (Sous Vide)
  - > C4 Warm
  - ➢ C5 Slow Cooking
  - > C6 Boil
- Pairing:
  - > Pairing takes place only once when using the sensor for the first time or when replacing it.
  - > Once confirmed, sensor light will turn blue.
  - > Pairing only in needs to be done once.